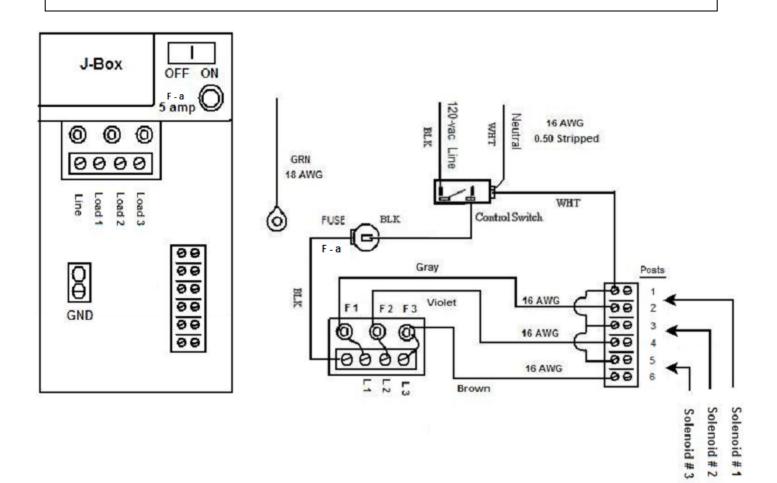

## Wiring Instructions:

This S-Series Unit is provided with a junction box, panel switch, Fuse and terminal for connection of line voltage and Line and Load wiring termination points for connection of a power switch to operate the solenoids provided within this enclosure.

Make connection to switch at Line terminal(s). and returning wiring at Load terminal(s). Loads operated by a single switch should be connected with buss wire.

Reset Fused Switches not used have been omitted.